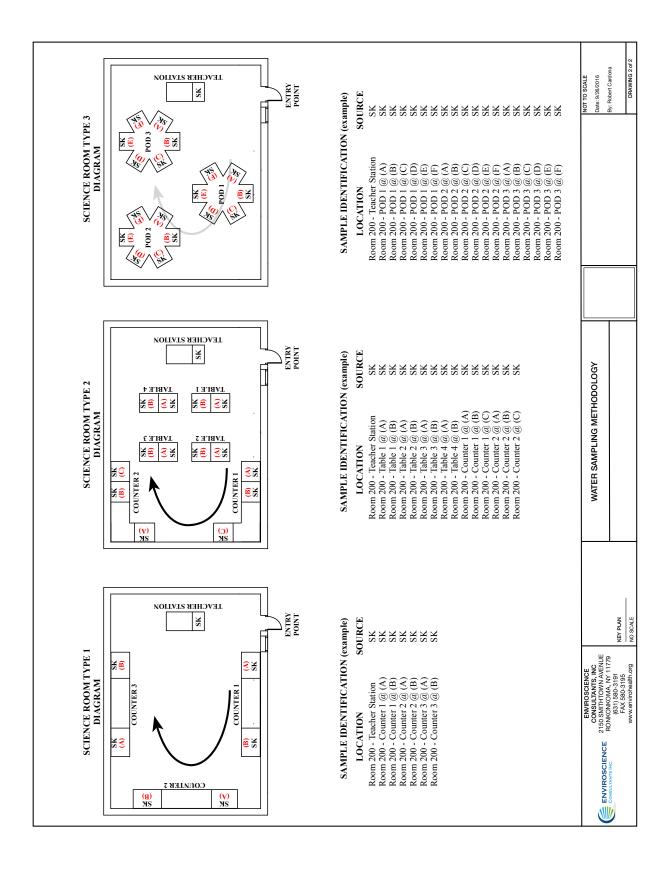

#### 2.0 SAMPLING METHODOLOGY

In accordance with the regulation, Enviroscience Consultants, LLC performed districtwide initial water sampling at the Port Jefferson Union Free School District buildings on June 19, 2024. Samples were collected in wide-mouth 250 milliliter containers and were collected in the morning hours before the facilities opened. The water sources were not used for at least 8 hours and not more than 18 hours prior to sampling. Unique source numbers and designations were assigned to each source location. Unique sample identification numbers were assigned to each sample taken. The key to fixture type codes, source designations, and the sampling location schematics are shown below.

|                            | Code Key for Lead in Water                                             |                                                                                                    |  |  |  |  |  |  |
|----------------------------|------------------------------------------------------------------------|----------------------------------------------------------------------------------------------------|--|--|--|--|--|--|
| Fixture Type Codes         |                                                                        |                                                                                                    |  |  |  |  |  |  |
| BF<br>HB<br>IM<br>OS<br>PF | Bottle Filler<br>Hose Bib<br>Ice Machine<br>Other Source<br>Pot Filler | SK Sink SL Supply Line SP Spigot SPY Spray  SS Slop Sink V Valve WC Water Cooler WF Water Fountain |  |  |  |  |  |  |
|                            | Source Designations                                                    |                                                                                                    |  |  |  |  |  |  |
| Арр                        | Applicable                                                             | N/A Non-applicable                                                                                 |  |  |  |  |  |  |