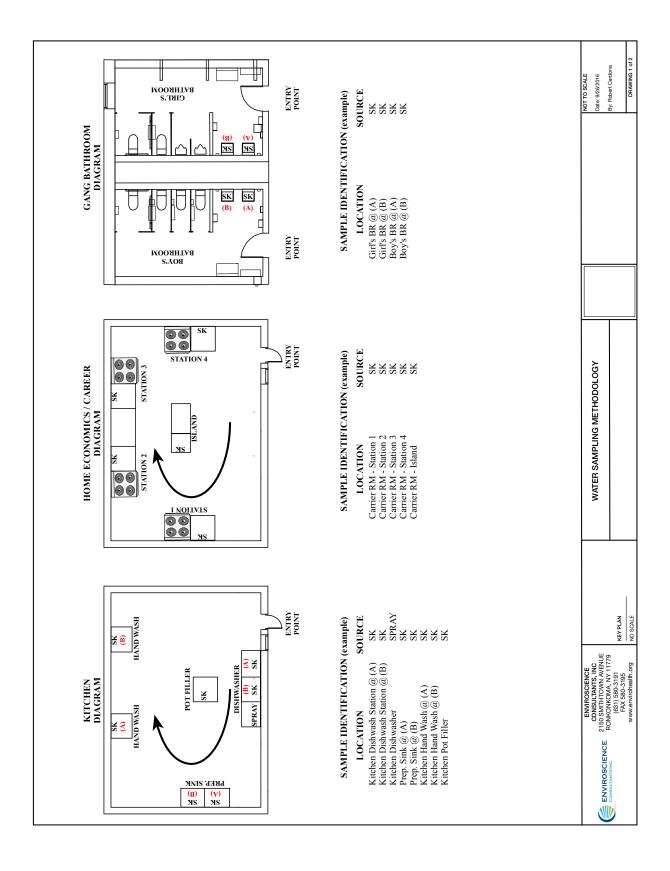

#### 2.0 SAMPLING METHODOLOGY

In accordance with the regulation, Enviroscience Consultants, LLC performed districtwide initial water sampling at the Port Jefferson Union Free School District buildings on June 19, 2024. Samples were collected in wide-mouth 250 milliliter containers and were collected in the morning hours before the facilities opened. The water sources were not used for at least 8 hours and not more than 18 hours prior to sampling. Unique source numbers and designations were assigned to each source location. Unique sample identification numbers were assigned to each sample taken. The key to fixture type codes, source designations, and the sampling location schematics are shown below.

|                            | Code Key for Lead in Water                                             |                                                                                                    |  |  |  |  |  |  |
|----------------------------|------------------------------------------------------------------------|----------------------------------------------------------------------------------------------------|--|--|--|--|--|--|
| Fixture Type Codes         |                                                                        |                                                                                                    |  |  |  |  |  |  |
| BF<br>HB<br>IM<br>OS<br>PF | Bottle Filler<br>Hose Bib<br>Ice Machine<br>Other Source<br>Pot Filler | SK Sink SL Supply Line SP Spigot SPY Spray  SS Slop Sink V Valve WC Water Cooler WF Water Fountain |  |  |  |  |  |  |
|                            | Source Designations                                                    |                                                                                                    |  |  |  |  |  |  |
| Арр                        | Applicable                                                             | N/A Non-applicable                                                                                 |  |  |  |  |  |  |